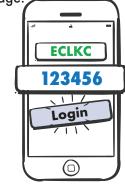

## **USING A MOBILE DEVICE**

 Enter your ECLKC account username and password on the ECLKC login page.

Select the Email verification code link.

Plug the verification code into the "Verification Code" box on the ECLKC

login page.