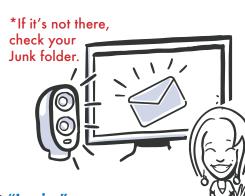

## **GETTING STARTED WITH**

I don't have an **ECLKC** account!

- Select "Register Now" on the ECLKC login page.
- Input your preferred account username.
- Enter your email address. Select "Submit"

- Check your email a confirmation link will be in your inbox. If it's not there, check your
- Select the confirmation link.
- Enter your first 6 and last name.